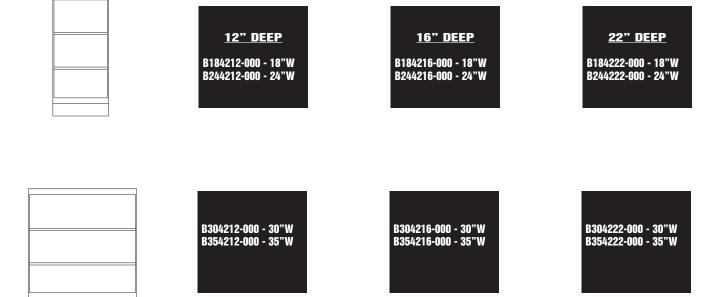

## UTILITY SHELVING

Utility shelving units are available in heights of 42" and 82". 42" high units are provided with 3/4" black plastic laminate tops. Standard shelves are 3/4" hardwood plywood. 82" high units provided with four adjustable shelves and center shelf fixed. 42" high units provided with two adjustable shelves.

- 1" Heavy-duty hardwood plywood shelves may be specified at an additional cost.
- 1" Black corrosion resistant phenolic resin shelves may be specified at an additional cost.
- Raised lip shelves may be specified at an additional cost.
- All dimensions are nominal.

# **Two Shelf Units**





# **Five Shelf Units**



## **High Density Shelving**

72460 - Single Face 30"Width X 12"Depth, Fixed 72470 - Single Face 35"Width X 12"Depth, Fixed

| 72465 · | <ul> <li>Double</li> </ul> | Face | 30"W | lidth 2 | X | 24"Dep | th, | Movable |
|---------|----------------------------|------|------|---------|---|--------|-----|---------|
| 72475 · | · Double                   | Face | 35"W | lidth 🛛 | X | 24"Dep | th, | Movable |
| 72480 · | · Double                   | Face | 30"W | lidth 🛛 | X | 24"Dep | th, | Fixed   |
| 72490 · | - Double                   | Face | 35"W | /idth ) | X | 24"Dep | th, | Fixed   |

heldon's High Density Movable Shelving provides efficient storage for supplies and bulk items in the laboratory to maximize use of floor space. The shelving sections, mounted o