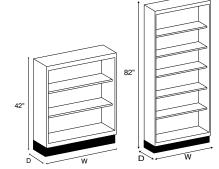

## UTILITY SHELVING

Utility shelving units are available in heights of 42" and 82". 42" high units are provided with 3/4" black plastic laminate tops. Standard shelves are 3/4" hardwood plywood. 82" high units provided with four adjustable shelves and center shelf fixed. 42" high units provided with two adjustable shelves.

- 1" Heavy-duty hardwood plywood shelves may be specified at an additional cost.
- 1" Black corrosion resistant phenolic resin shelves may be specified at an additional cost.
- Raised lip shelves may be specified at an additional cost.
- All dimensions are nominal.