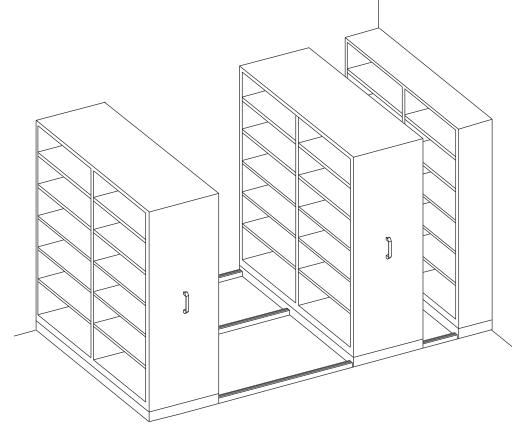

## **High Density Shelving**

72460 - Single Face 30"Width X 12"Depth, Fixed 72470 - Single Face 35"Width X 12"Depth, Fixed

| 72465 · | <ul> <li>Double</li> </ul> | Face | 30"W | lidth 2 | X | 24"Dep | th, | Movable |
|---------|----------------------------|------|------|---------|---|--------|-----|---------|
| 72475 · | · Double                   | Face | 35"W | lidth 🛛 | X | 24"Dep | th, | Movable |
| 72480 · | · Double                   | Face | 30"W | lidth 🛛 | X | 24"Dep | th, | Fixed   |
| 72490 · | - Double                   | Face | 35"W | /idth ) | X | 24"Dep | th, | Fixed   |

heldon's High Density Movable Shelving provides efficient storage for supplies and bulk items in the laboratory to maximize use of floor space. The shelving sections, mounted on a carriage system, roll-on (3) surface mounted metal tracks, eliminating the need to trench into the floor or build a platform to

> gain access over the track. The track and carriage system meet ADA Guidelines for Wheelchair Accessibility and incorporate a built-in, anti-tilt device meeting California Seismic codes.

#### - Features

- · Assembly height, including track & carriage, is approximately 81".
- Each unit provided with (5) shelves.
- Shelves adjustable on 1 1/4" centers using steel shelf pins.
- Shelves are 3/4" thick with 1/2" lip on front edge with standard finish.
- 3/4" thick Phenolic Resin shelves with 1/2" lip may be specified at an additional cost.