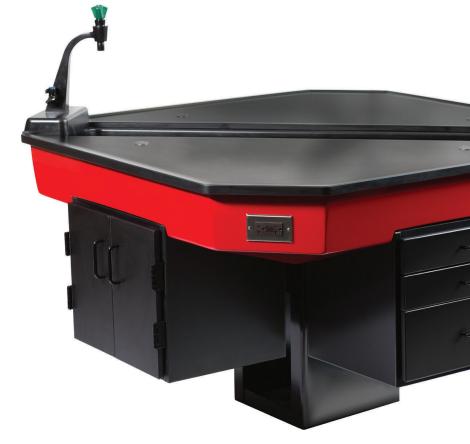

## WORKCENTERS

THE **TEII WORKCENTER** provides each student with ample front-counter space and elbow room.
Other workers and activities are always within the student's angle of vision, making lab work not only easier but safer. Each student can work with either neighbor across from his or her corner, services such as water and electrical are easily accessible, and optional storage is located for immediate access.

## **FEATURES**

- + Fire-Retardant Under Structure Made of Molded Fiberglass [bolted to a 10-gauge steel support pedestal]
- + Vandal-Resistant Unicast Fixtures [CW/G]
- + Raised Turrets [for tall beakers or supplies]
- + Marine Edge Top [to control spills]
- + Optional Under Storage [drawer, cupboard or

combination]

+ Electrical Options Available