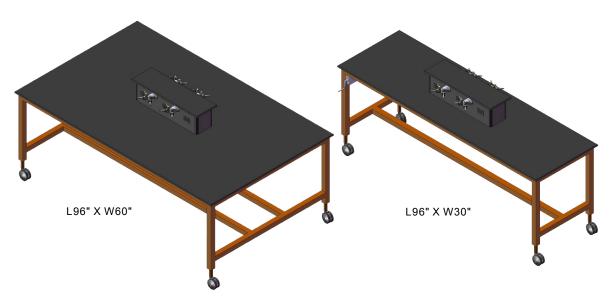

# Features WELDED STEEL FRAME EPOXY POWDER COAT FINISH ON BASE UP TO 8 ELECTRIC PORTS // 120V DUPLEXES / GFI 4" HEAVY DUTY CASTERS UNDER ACCES THROUGH PANEL CENTER CORE SERVICE UMBILICAL TABLETOP // L96" X W30"/60"

### Mobile Configuration & Colors

# **SAMPLE TABLE CONFIGURATION** 2 - 30" Tables Pushed Together