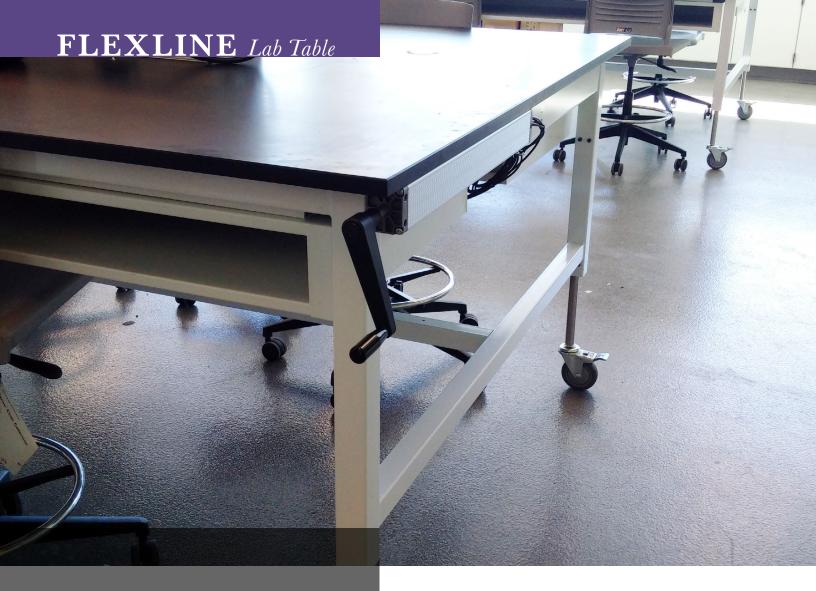

# FLEXLINE Lab Table

QUICK CONNECT SERVICES FROM CEILING OR FLOOR

WORK SURFACE // EPOXY RESIN / PHENOLIC RESIN / PLASTIC LAMINATE / STAINLESS STEEL

**AVAILABLE WITH 4" CASTERS** 

ADJUSTABLE HEIGHT // 30" TO 40"

## FLEXLINE Lab Table