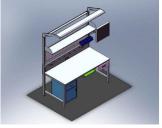

### Flexline Bench System

CUPBOARD

**DRAWERS** 

SHELVING

STANDARD

6 fÊØÅf. BØ>6. þ | ™Š X ™ ÊÊ™/f Ø>Ê fŠ / Ø Ø Ø | ™Š X ™ | .Ê / ™^