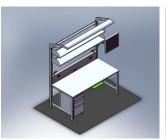

### Flexline Bench System

CUPBOARD

**DRAWERS** 

SHELVING

STANDARD

6 fÊØÅf. BØ>6. þ | ™Š X ™ ÊÊ™/f Ø>Ê fŠ / Ø Ø Ø | ™Š X ™ | .Ê / ™^