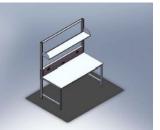

### Flexline Bench System

CUPBOARD

**DRAWERS** 

SHELVING

STANDARD

6 fÊØÅf. BØ>6. þ | ™Š X ™ ÊÊ™/f Ø>Ê fŠ / Ø Ø Ø | ™Š X ™ | .Ê / ™^