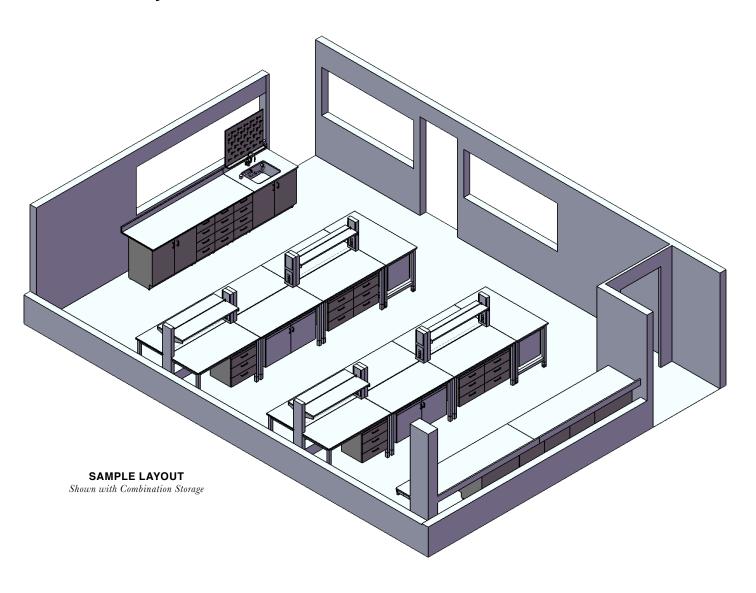

### Mobile Configuration & Colors

# **SAMPLE TABLE CONFIGURATION** 2 - 30" Tables Pushed Together