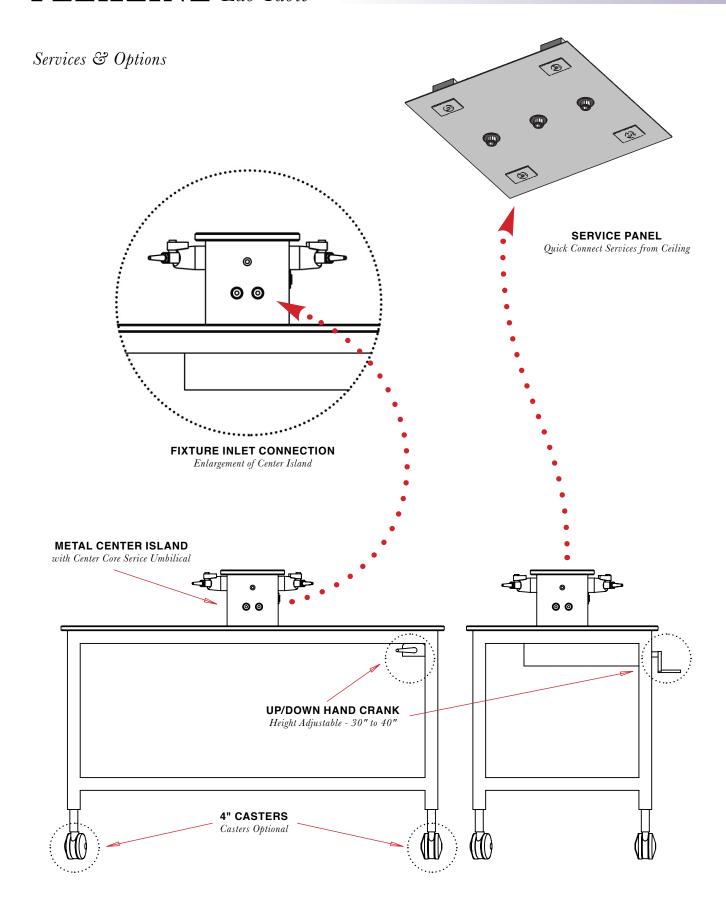

# FLEXLINE Lab Table

QUICK CONNECT SERVICES FROM CEILING OR FLOOR

WORK SURFACE // EPOXY RESIN / PHENOLIC RESIN / PLASTIC LAMINATE / STAINLESS STEEL

**AVAILABLE WITH 4" CASTERS** 

ADJUSTABLE HEIGHT // 30" TO 40"

SHELVING / CABINETS / DRAWERS / COMBINATION

from Ceiling or Floor

## FLEXLINE Lab Table

### Storage Options & Accessories