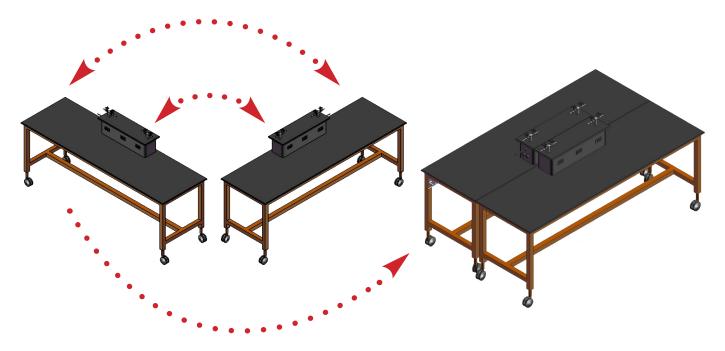

### Mobile Configuration & Colors

# **SAMPLE TABLE CONFIGURATION** 2 - 30" Tables Pushed Together