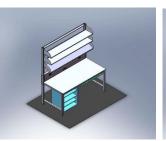

### Flexline Bench System

CUPBOARD

**DRAWERS** 

SHELVING

STANDARD

6 fÊØÅf. BØ>6. þ | ™Š X ™ ÊÊ™/f Ø>Ê fŠ / Ø Ø Ø | ™Š X ™ | .Ê / ™^