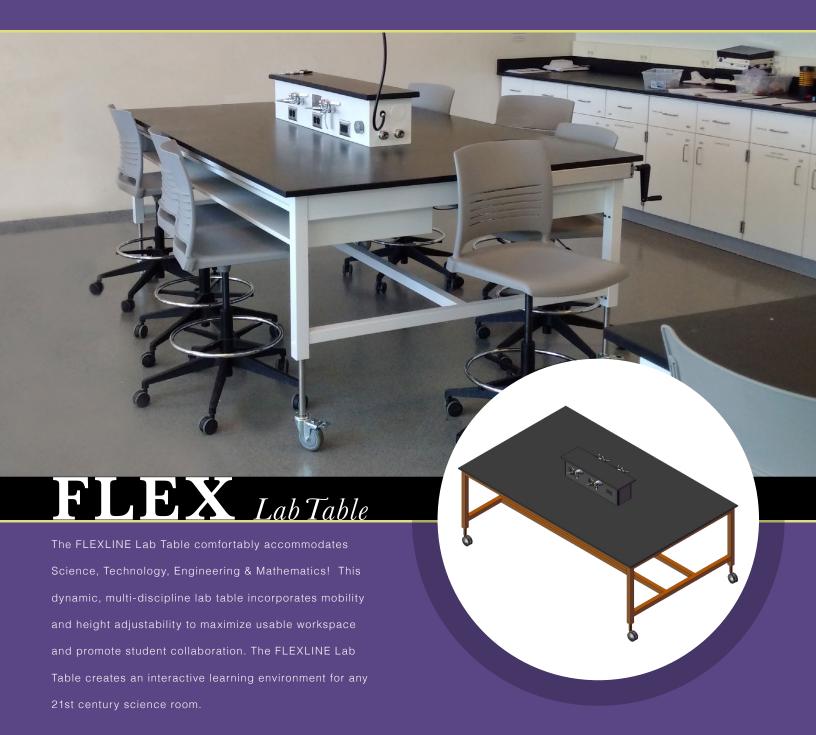

- Welded Steel Framing
- Height Adjustable Option || 30" to 40"
- Variety of Countertop Options
- Plumbing Services, Electric & Data Capable
- Optional Heavy Duty Casters
- Under Storage Options

LONGO

# Features WELDED STEEL FRAME EPOXY POWDER COAT FINISH ON BASE UP TO 8 ELECTRIC PORTS // 120V DUPLEXES / GFI 4" HEAVY DUTY CASTERS UNDER ACCES THROUGH PANEL CENTER CORE SERVICE UMBILICAL TABLETOP // L96" X W30"/60"





### Mobile Configuration & Colors



# **SAMPLE TABLE CONFIGURATION** 2 - 30" Tables Pushed Together



# FLEXLINE Lab Table





QUICK CONNECT SERVICES FROM CEILING OR FLOOR

WORK SURFACE // EPOXY RESIN / PHENOLIC RESIN / PLASTIC LAMINATE / STAINLESS STEEL

**AVAILABLE WITH 4" CASTERS** 

ADJUSTABLE HEIGHT // 30" TO 40"

SHELVING / CABINETS / DRAWERS / COMBINATION



from