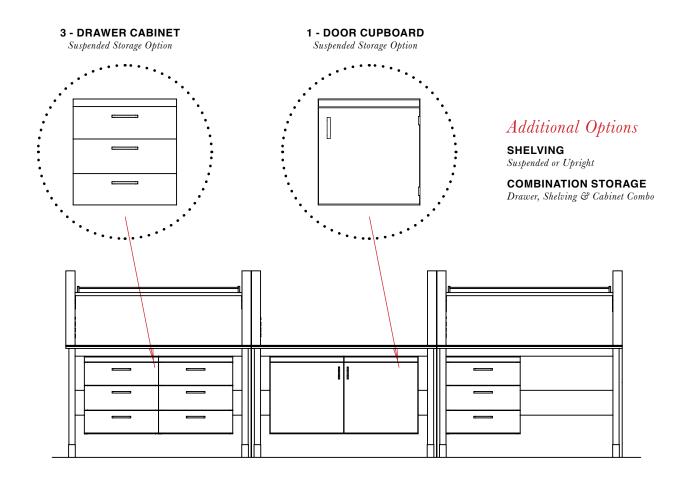

### Storage Options & Accessories

### Flexline Bench System

CUPBOARD

**DRAWERS** 

SHELVING

STANDARD

6 fÊØÅf. BØ>6. þ | ™Š X ™ ÊÊ™/f Ø>Ê fŠ / Ø Ø Ø | ™Š X ™ | .Ê / ™^