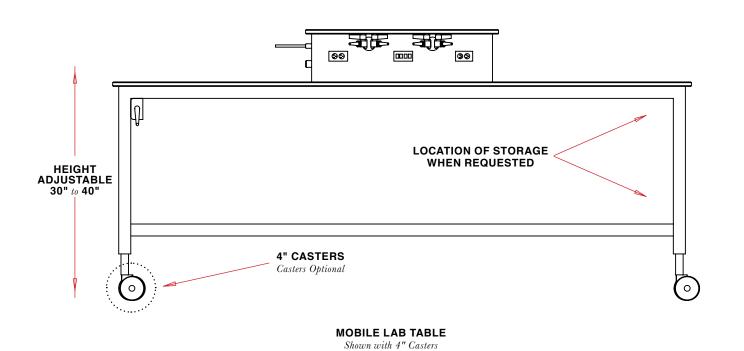

- Welded Steel Framing
- Height Adjustable Option || 30" to 40"
- Variety of Countertop Options
- Plumbing Services, Electric & Data Capable
- Optional Heavy Duty Casters
- Under Storage Options

LONGO

# Features WELDED STEEL FRAME EPOXY POWDER COAT FINISH ON BASE UP TO 8 ELECTRIC PORTS // 120V DUPLEXES / GFI 4" HEAVY DUTY CASTERS UNDER ACCES THROUGH PANEL CENTER CORE SERVICE UMBILICAL TABLETOP // L96" X W30"/60"