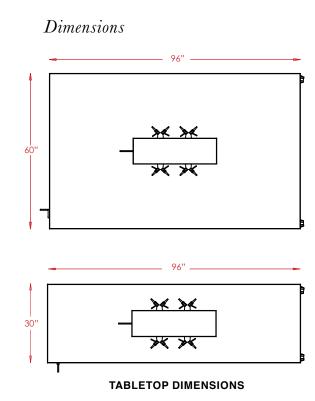

# Features WELDED STEEL FRAME EPOXY POWDER COAT FINISH ON BASE UP TO 8 ELECTRIC PORTS // 120V DUPLEXES / GFI 4" HEAVY DUTY CASTERS UNDER ACCES THROUGH PANEL CENTER CORE SERVICE UMBILICAL TABLETOP // L96" X W30"/60"