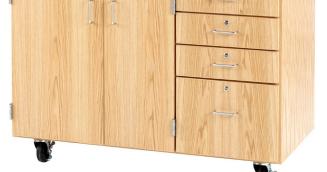

LONGO

# ARTROOMS

FURNITURE SYSTEMS FOR CREATIVE WORKROOMS



## ARTROOMS



30"D x 60"W x 30"H

Talalatan in lautakan k

Tabletop in butcher block, epoxy resin, phenolic resin + plastic laminate. Adjustable glides for precise leveling and rubber leg boots to protect against paint spills.





**MOBILE DEMO DESK** 

Cupboard + drawer storage with locks + wire pulls. 4" locking swivel casters. 500lb mobile capacity.

30"D x 54"W x 36"H

An art room serves as both a workroom and a laboratory for a broad spectrum of creative applications, including painting, drawing and sculpture. Because of its messy nature, an art room should be outfitted with the appropriate furniture to fit its function. Multiple and changing curriculums require cleanable, durable surfaces for the variety of mediums and tools used throughout the day, such as wet clay, paint, markers, glitter and glue. Storage must be accessible to students whose "in-progress" projects need to dry overnight and sufficient for the safe-keeping of unused supplies and equipment for a clutter free environment.

At Longo, we provid