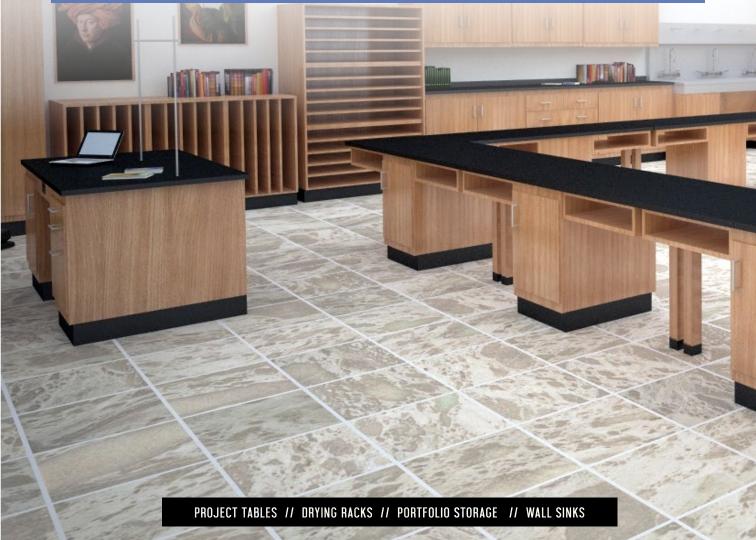

### ART BENCHES // PROJECT TABLES // STORAGE // STACKABLES // WALL SINKS

#### **PROJECT TABLES**

Solid oak or metal frame with a variety of tabletop options.

#### **PORTFOLIO CABINET**

Store portfolios, paper + canvases. Holds 39 portfolios up to 24"D x 30"L. Removable dividers made of zinc.

36"W x 30"D x 84"H

Stainless steel basin with undersink cabinet storage for tools + materials. 3 fixtures for multiple user efficiency + faster cleanup.

#### **DEMOS DESKS**

Accessible demo centers with lockable storage for teachers.