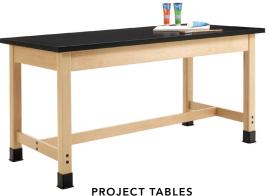

#### **PROJECT TABLES**

Solid oak or metal frame with a variety of tabletop options.