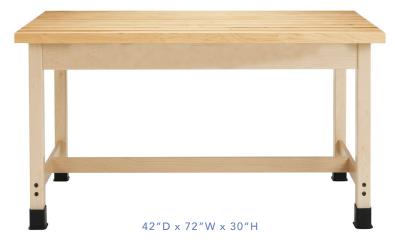

#### **PROJECT TABLES**

Solid oak or metal frame with a variety of tabletop options.