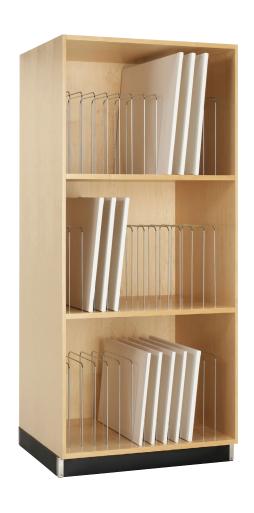

#### **PORTFOLIO CABINET**

Store portfolios, paper + canvases. Holds 39 portfolios up to 24"D x 30"L. Removable dividers made of zinc.

36"W x 30"D x 84"H

Stainless steel basin with undersink cabinet storage for tools + materials. 3 fixtures for multiple user efficiency + faster cleanup.