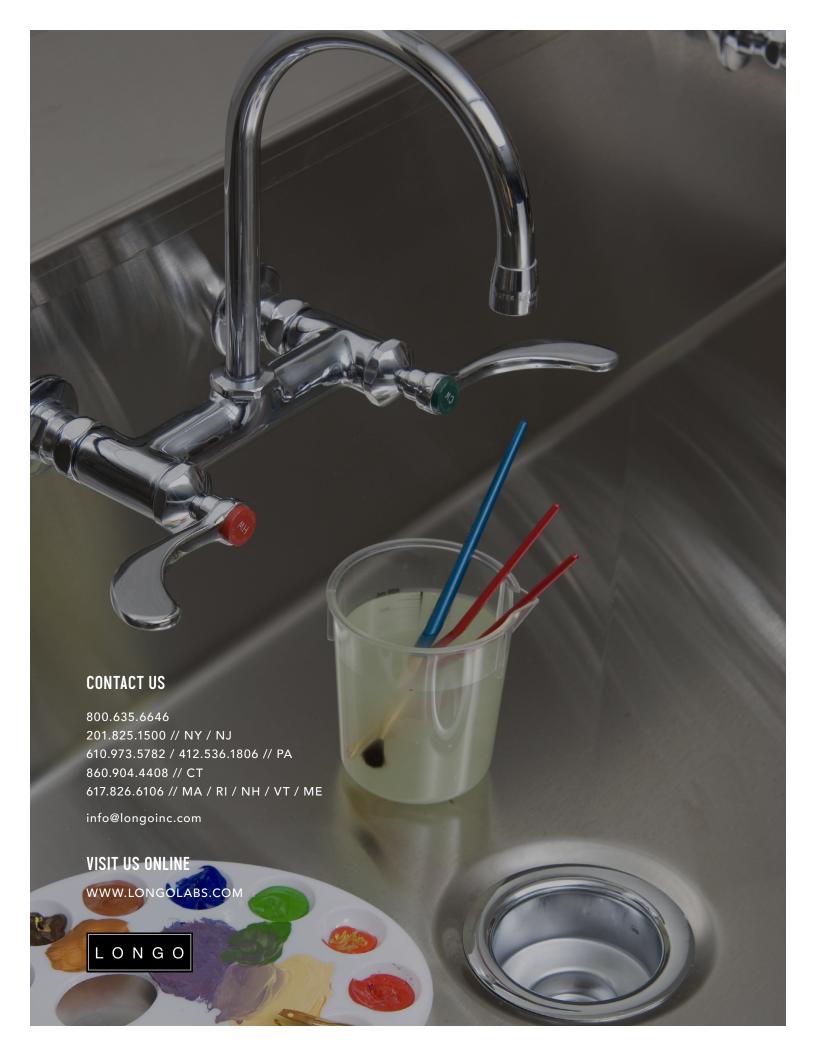

#### **PORTFOLIO CABINET**

Store portfolios, paper + canvases. Holds 39 portfolios up to 24"D x 30"L. Removable dividers made of zinc.

36"W x 30"D x 84"H

Stainless steel basin with undersink cabinet storage for tools + materials. 3 fixtures for multiple user efficiency + faster cleanup.

72"L x 22"W x 8"D

#### SINK CENTERS

Easy cleanup and sized to accommodate multiple users at once.