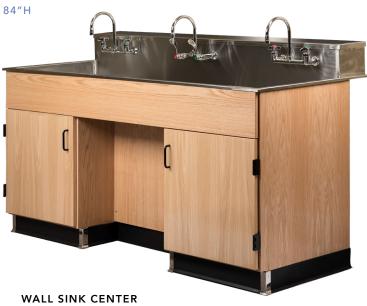

#### **PORTFOLIO CABINET**

Store portfolios, paper + canvases. Holds 39 portfolios up to 24"D x 30"L. Removable dividers made of zinc.

36"W x 30"D x 84"H

Stainless steel basin with undersink cabinet storage for tools + materials. 3 fixtures for multiple user efficiency + faster cleanup.

#### SINK CENTERS

Easy cleanup and sized to accommodate multiple users at once.