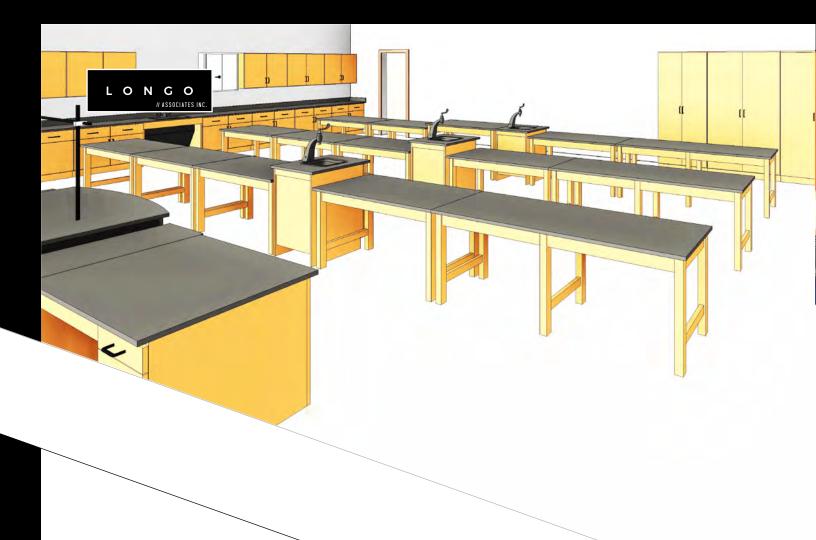

# /// LABORATORY WORKSPACE PLANNING OF ANY SIZE, APPLICATION, OR BUDGET.

With the world's most advanced laboratory equipment and flexible design solutions, Longo Labs is able to meet the fluctuating requirements of any educational science application. From Biology and Chemistry to Robotics and STEM, we have many sample classroom drawings available to show the various possibilities for each and every laboratory type. The following pages demonstrate the dynamic range of our laboratory planning services and products through sample layouts of multiple lab types accompanied by a variety of project images showing different variations of each student workstation.

#### STUDENT WORKSTATION OPTIONS

AXIS WORKSTATIONS

TEIL WORK CENTERS

WOOD BASE TABLES

PIER TABLES

METAL BASE TABLES

BENCHES