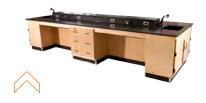

#### FURNITURE LIST

Axis Workstations / Teacher Demonstration Desk / Wall Mounted
Drying Rack / Stainless Utility Sink / Eyewash-Safety Shower / Wood
Casework / Air Foil Fume Hoods

#### AXIS WORKSTATION FEATURES

8' WORK SURFACE

HEIGHT ADJUSTABLE - 30' TO 36"

PLUMBING, ELECTRIC & DATA SUPPLY CAPABLE

FEDERAL ADA GUIDELINE COMPLIANT FOR ACCESSIBILITY

19-1/2 GALLON CANTILEVERED SINK OPTIONAL

UP TO 12 ELECTRICAL OUTLETS AND DATA PORTS

VANDAL-RESISTANT UNICAST FIXTURES // CW/HW/G

EPOXY RESIN WORKTOP WITH A MARINE EDGE

#### /// SAMPLE LAYOUTS

SHOWN FIXED AXIS W/ SINK