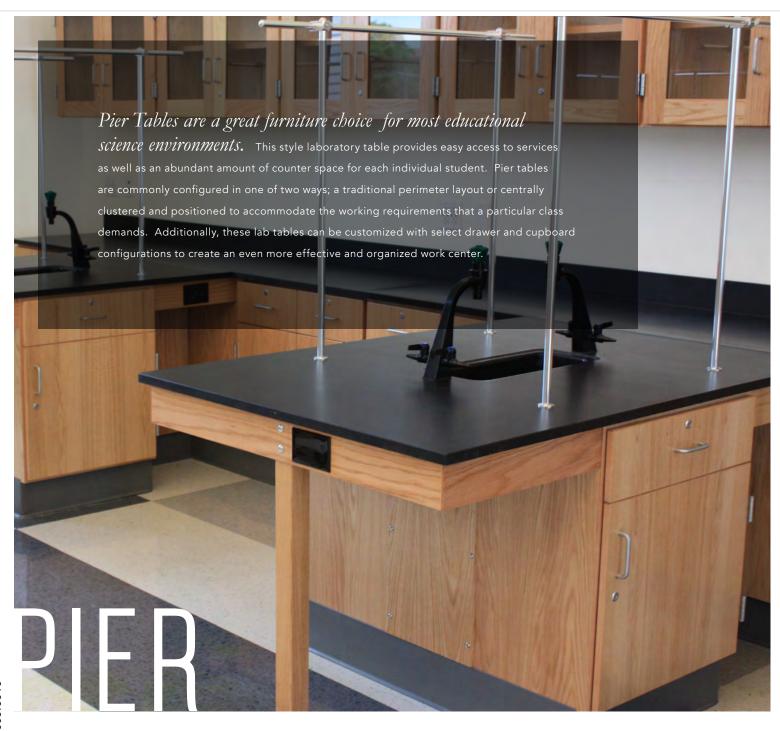

# **PLANNING**

PIER TABLES

#### PIER TABLE FEATURES

SOLID WOOD FRAME CONSTRUCTION
CHEMICAL RESISTANT, UV FINISH
WORK SURFACE IN EPOXY OR PHENOLIC RESIN
AVAILABLE IN 5+ FINISHES
METAL WIRE PULLS STANDARD
OPTIONAL CENTER SINK

#### /// SAMPLE LAYOUTS

**SHOWN** PIER TABLES W/ CENTER SINK

# **PROJECTS**

**PIER TABLES** 

| SHOWN ABOVE PIER TABLE W/ CENTER SINK