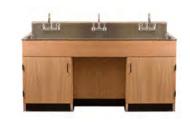

#### FURNITURE LIST

Wood Base Tables / Demonstration Desk / Wall Mounted
Drying Rack / Perimeter Sink / Wood Casework

#### WOOD BASE TABLE FEATURES

SOLID WOOD FRAME CONSTRUCTION

CHEMICAL RESISTANT, UV FINISH

WORK SURFACE IN EPOXY OR PHENOLIC RESIN

AVAILABLE IN 5+ FINISHES

METAL WIRE PULLS STANDARD

PROTECTIVE RUBBER BOOTS

#### /// SAMPLE LAYOUTS

SHOWN FIXED WOOD BASE TABLES