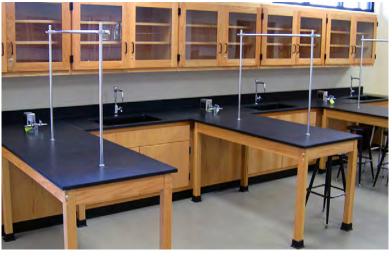

# **PROJECTS**

TEII WORK CENTERS

SHOWN OPPOSITE TEIL W/ FULL TROUGH SINK // COMBINATION STORAGE SHOWN

SHOWN ABOVE TEILW/O TROUGH