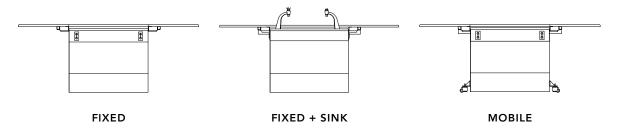

#### AXIS WORKSTATION OPTIONS

#### AXIS WORKSTATION FEATURES

8' WORK SURFACE

HEIGHT ADJUSTABLE - 30' TO 36"

PLUMBING, ELECTRIC & DATA SUPPLY CAPABLE

FEDERAL ADA GUIDELINE COMPLIANT FOR ACCESSIBILITY

19-1/2 GALLON CANTILEVERED SINK OPTIONAL

UP TO 12 ELECTRICAL OUTLETS AND DATA PORTS

VANDAL-RESISTANT UNICAST FIXTURES // CW/HW/G

EPOXY RESIN WORKTOP WITH A MARINE EDGE