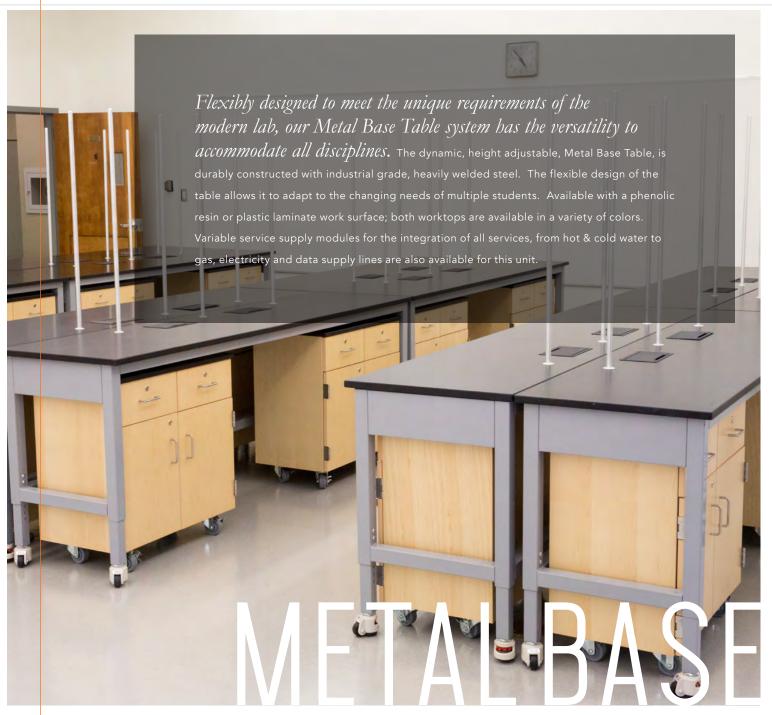

#### **METAL BASE TABLES**

#### METAL BASE TABLE FEATURES

16" OR 18" GAUGE STEEL FRAME CONSTRUCTION
WORK SURFACE IN EPOXY OR PHENOLIC RESIN
POWDER COATED STEEL FINISH FRAME
CASTERS / ADJUSTABLE HEIGHT LEGS OPTIONAL
METAL WIRE PULLS STANDARD ON STORAGE

#### /// SAMPLE LAYOUTS

SHOWN MOBILE METAL BASE TABLES

# **PROJECTS**

METAL BASE TABLES

SHOWN OPPOSITE METAL BASE, MOBILE TABLES // SERVICES FROM CENTER SERVICE SPINE SHOWN

| SHOWN ABOVE METAL BASE TABLE SYSTEM W/ MOBILE UNDER STORAGE