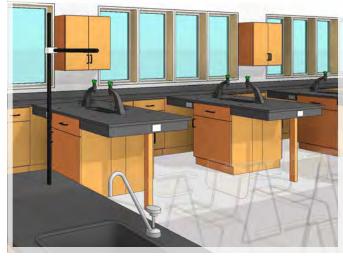

#### **AXIS WORKSTATIONS**

#### **APPLICATIONS**

#### CHEMISTRY / BIOLOGY / S.T.E.M.

#### FURNITURE LIST

Axis Workstations / Teacher Demonstration Desk / Wall Mounted
Drying Rack / Stainless Utility Sink / Eyewash-Safety Shower / Wood
Casework / Air Foil Fume Hoods

#### AXIS WORKSTATION FEATURES

8' WORK SURFACE

HEIGHT ADJUSTABLE - 30' TO 36"

PLUMBING, ELECTRIC & DATA SUPPLY CAPABLE

FEDERAL ADA GUIDELINE COMPLIANT FOR ACCESSIBILITY

19-1/2 GALLON CANTILEVERED SINK OPTIONAL

UP TO 12 ELECTRICAL OUTLETS AND DATA PORTS

VANDAL-RESISTANT UNICAST FIXTURES // CW/HW/G

EPOXY RESIN WORKTOP WITH A MARINE EDGE

#### /// SAMPLE LAYOUTS

SHOWN FIXED AXIS W/ SINK

#### ADDITIONAL PRODUCTS page 32

WOOD CASEWORK STANDARD DEMONSTRATION DESK TALL STORAGE CABINET AIR FOIL FUME HOODS

#### AXIS WORKSTATION OPTIONS