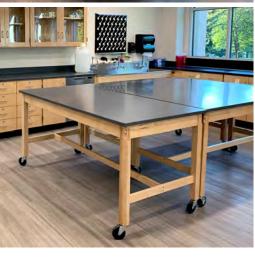

#### **METAL BASE TABLES**

#### METAL BASE TABLE FEATURES

16" OR 18" GAUGE STEEL FRAME CONSTRUCTION
WORK SURFACE IN EPOXY OR PHENOLIC RESIN
POWDER COATED STEEL FINISH FRAME
CASTERS / ADJUSTABLE HEIGHT LEGS OPTIONAL
METAL WIRE PULLS STANDARD ON STORAGE

#### /// SAMPLE LAYOUTS

SHOWN MOBILE METAL BASE TABLES

# **PROJECTS**

METAL BASE TABLES

SHOWN OPPOSITE METAL BASE, MOBILE TABLES // SERVICES FROM CENTER SERVICE SPINE SHOWN

| SHOWN ABOVE METAL BASE TABLE SYSTEM W/ MOBILE UNDER STORAGE