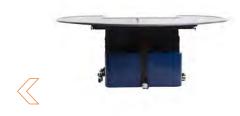

#### **AXIS WORKSTATIONS**

#### AXIS WORKSTATION FEATURES

8' WORK SURFACE

HEIGHT ADJUSTABLE - 30' TO 36"

PLUMBING, ELECTRIC & DATA SUPPLY CAPABLE

FEDERAL ADA GUIDELINE COMPLIANT FOR ACCESSIBILITY

19-1/2 GALLON CANTILEVERED SINK OPTIONAL

UP TO 12 ELECTRICAL OUTLETS AND DATA PORTS

VANDAL-RESISTANT UNICAST FIXTURES // CW/HW/G

EPOXY RESIN WORKTOP WITH A MARINE EDGE