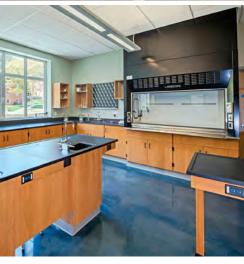

# **PRODUCTS**

**FUME HOODS / FIXTURES / SINK STATIONS** 

#### FUME HOODS

#### **MAXIMUM SAFETY**

STEEL OR WOOD BASE CABINETS / STANDARD WORK SURFACE IN BLACK EPOXY RESIN

# /// FLEXIBLE PRODUCT OFFERINGS, TO TRANSFORM ANY ROOM INTO A MODERN, INSPIRATIONAL, SCIENCE LABORATORY.

| SHOWN OPPOSITE WOOD CASEWORK / AIR FOIL FUME HOOD / WOOD BASE TABLES / UTILITY SINK / PEGBOARDS