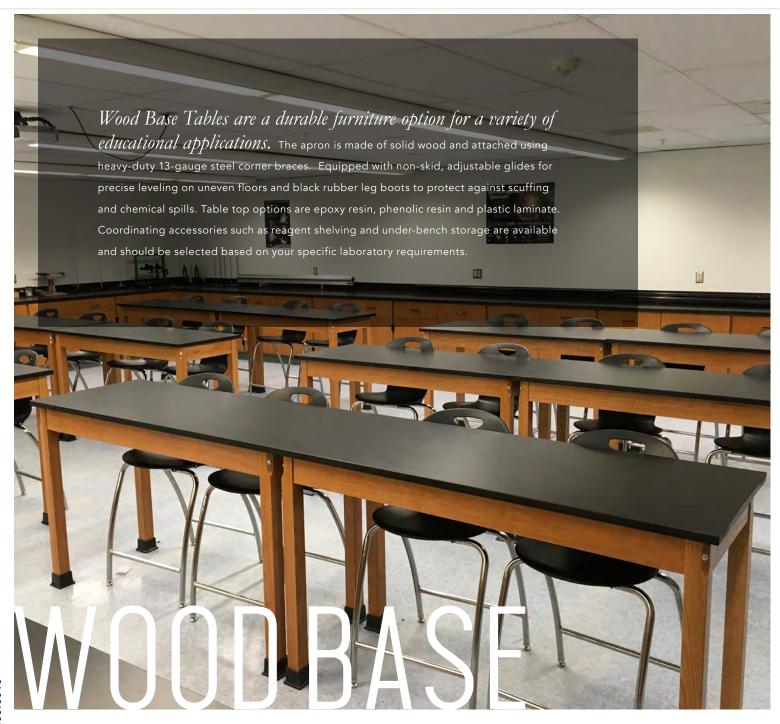

#### **WOOD BASE TABLES**

#### WOOD BASE TABLE FEATURES

SOLID WOOD FRAME CONSTRUCTION

CHEMICAL RESISTANT, UV FINISH

WORK SURFACE IN EPOXY OR PHENOLIC RESIN

AVAILABLE IN 5+ FINISHES

METAL WIRE PULLS STANDARD

PROTECTIVE RUBBER BOOTS

#### /// SAMPLE LAYOUTS

SHOWN FIXED WOOD BASE TABLES