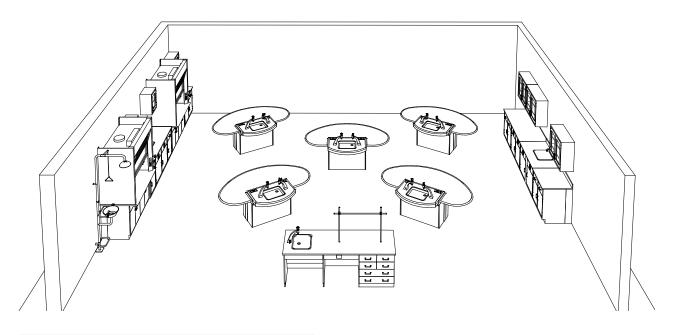

# /// LABORATORY WORKSPACE PLANNING OF ANY SIZE, APPLICATION, OR BUDGET.

With the world's most advanced laboratory equipment and flexible design solutions, Longo Labs is able to meet the fluctuating requirements of any educational science application. From Biology and Chemistry to Robotics and STEM, we have many sample classroom drawings available to show the various possibilities for each and every laboratory type. The following pages demonstrate the dynamic range of our laboratory planning services and products through sample layouts of multiple lab types accompanied by a variety of project images showing different variations of each student workstation.

#### STUDENT WORKSTATION OPTIONS

AXIS WORKSTATIONS

TEIL WORK CENTERS

WOOD BASE TABLES

PIER TABLES

METAL BASE TABLES

BENCHES

#### /// SAMPLE LAYOUTS

SHOWN FIXED AXIS W/ SINK