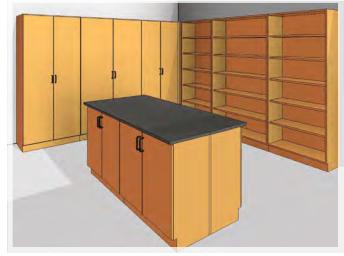

# **PRODUCTS**

BASE CABINETS / WALL CASES / TALL STORAGE

#### *METAL*

#### **HEAVY DUTY / FIRE RESISTANT**

16 OR 18" GAUGE STEEL / POWDER COATED STEEL FINISH / 16+ COLORS AVAILABLE.

#### WOOD

#### **DURABLE / BUILT TO LAST**

SOLID WOOD CONSTRUCTION / CHEMICAL RESISTANT FINISH / 5+ FINISHES AVAILABLE.