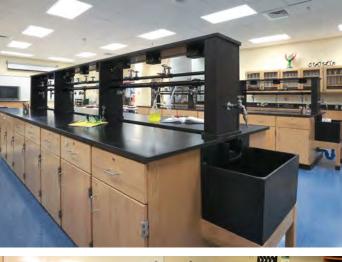

# /// FLEXIBLE PRODUCT OFFERINGS, TO TRANSFORM ANY ROOM INTO A MODERN, INSPIRATIONAL, SCIENCE LABORATORY.

| SHOWN OPPOSITE WOOD CASEWORK / AIR FOIL FUME HOOD / WOOD BASE TABLES / UTILITY SINK / PEGBOARDS

PHENOLIC, EPOXY RESIN, AND STAINLESS STEEL WORK SURFACES

HOT + COLD WATER FIXTURES WITH POLISHED CHROME FINISH

#### UTILITY SINK

STAINLESS STEEL BASIN / MULTI-USER CLEAN UP STATION W/ STORAGE

| /// NOTES |  |  |
|-----------|--|--|
|           |  |  |
|           |  |  |
|           |  |  |
|           |  |  |
|           |  |  |
|           |  |  |
|           |  |  |
|           |  |  |
|           |  |  |
|           |  |  |
|           |  |  |
|           |  |  |
|           |  |  |
|           |  |  |
|           |  |  |
|           |  |  |
|           |  |  |
|           |  |  |
|           |  |  |