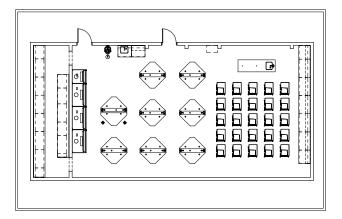

GHT ADJUSTABLE - 30' TO 36"

PLUMBING, ELECTRIC & DATA SUPPLY CAPABLE

FEDERAL ADA GUIDELINE COMPLIANT FOR ACCESSIBILITY

19-1/2 GALLON CANTILEVERED SINK OPTIONAL

UP TO 12 ELECTRICAL OUTLETS AND DATA PORTS

VANDAL-RESISTANT UNICAST FIXTURES // CW/HW/G

EPOXY RESIN WORKTOP WITH A MARINE EDGE

#### /// SAMPLE LAYOUTS





SHOWN FIXED AXIS W/ SINK

#### ADDITIONAL PRODUCTS page 32

WOOD CASEWORK STANDARD DEMONSTRATION DESK TALL STORAGE CABINET AIR FOIL FUME HOODS



#### AXIS WORKSTATION OPTIONS



## **PROJECTS**

AXIS WORKSTATIONS



| SHOWN ABOVE FIXED BASED AXIS WORKSTATIONS W/ SINK

#### /// SAMPLE INSTALLATIONS

 $\rightarrow$ 

SHOWN BELOW FIXED AND MOBILE BASE AXIS / UTILITY SINK / SEATING / TEACHERS DEMO DESK / WOOD CABINETS











## **PLANNING**

#### **TEII WORK CENTERS**





#### **APPLICATIONS**

#### CHEMISTRY / BIOLOGY / S.T.E.M.

#### **FURNITURE LIST**

TEII Work Centers / Demonstration Desk / Wall Mounted
Drying Rack / Perimeter Sink / Eyewash-Safety Shower / Wood
Casework / Fume Hoods

#### TEII WORK CENTER FEATURES

FIRE-RETARDANT UNDERSTRUCTURE

10-GAUGE STEEL SUPPORT PEDESTAL

MARINE EDGE TOP TO CONTROL SPILLS

DRAWER, CUPBOARD OR COMBINATION UNDER STORAGE

VANDAL-RESISTANT UNICAST FIXTURES // CW/G

RAISED TURRETS FOR TALL BEAKERS OR SUPPLIES

ELECTRICAL OPTIONS AVAILABLE

#### /// SAMPLE LAYOUTS





**SHOWN** SPLIT TOP TEIL W/ FULL TROUGH

#### ADDITIONAL PRODUCTS page 32

CASEWORK

DEMONSTRATION DESK

TALL STORAGE CABINET

FUME HOODS



#### TEII WORK CENTER OPTIONS







FLAT TOP/ CENTER SINK

# **PROJECTS**

TEII WORK CENTERS











SHOWN