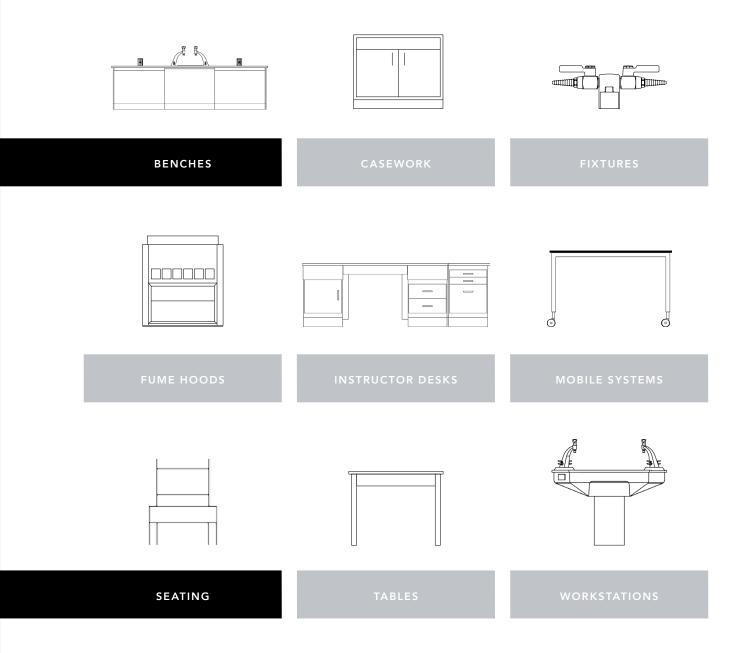

# PRODUCTS

Over the last 50 years, Longo has developed relationships with the nation's most respected manufacturers of lab furniture and equipment. As a result,

we offer many unique and diverse product lines, giving you the best possible solution for every laboratory application. Our educational labspaces are designed to provide cutting-edge flexibility, versatility, and efficiency for students of all ages, from grades K-12, to college, and university. Here's a partial look at the versatile range of laboratory products available through Longo.

# /// LABORATORY PRODUCTS FOR ALL MARKETS, ANY SIZE ROOM, AND EVERY BUDGET.

# **PRODUCTS**

WORKSTATIONS / BENCHES / TABLES / DESKS

# **PRODUCTS**

BASE CABINETS / WALL CASES / TALL STORAGE

# **PRODUCTS**

**FUME HOODS / FIXTURES / SINK STATIONS** 