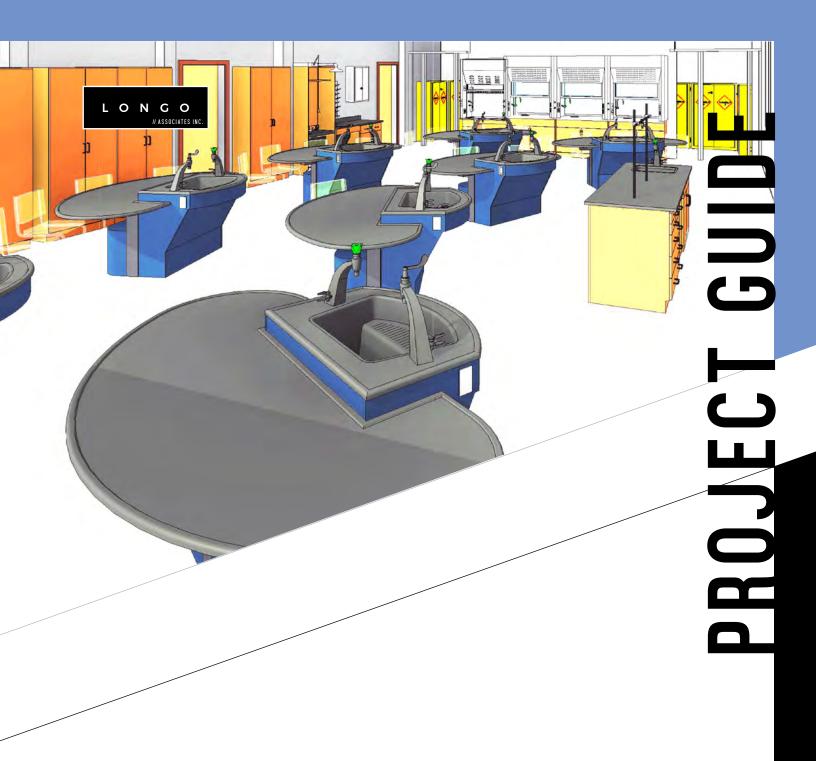

# LABORATORY PROJECT GUIDE

# /// LABORATORY WORKSPACE PLANNING OF ANY SIZE, APPLICATION, OR BUDGET.

With the world's most advanced laboratory equipment and flexible design solutions, Longo Labs is able to meet the fluctuating requirements of any educational science application. From Biology and Chemistry to Robotics and STEM, we have many sample classroom drawings available to show the various possibilities for each and every laboratory type. The following pages demonstrate the dynamic range of our laboratory planning services and products through sample layouts of multiple lab types accompanied by a variety of project images showing different variations of each student workstation.