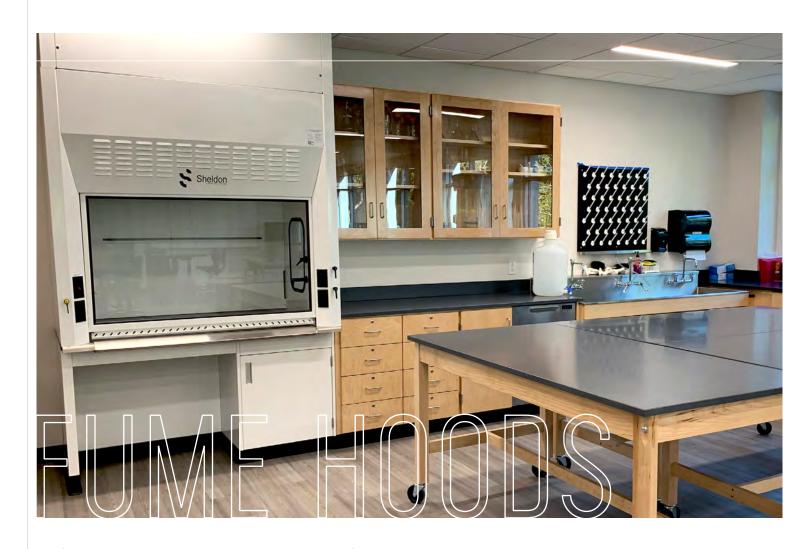

# **PRODUCTS**

**FUME HOODS / FIXTURES / SINK STATIONS** 

#### FUME HOODS

#### **MAXIMUM SAFETY**

STEEL OR WOOD BASE CABINETS / STANDARD WORK SURFACE IN BLACK EPOXY RESIN