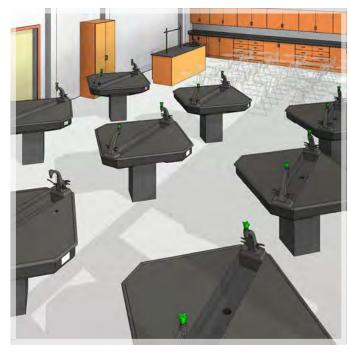

WN ABOVE FIXED BASED AXIS WORKSTATIONS W/ SINK

#### /// SAMPLE INSTALLATIONS

 $\rightarrow$ 

SHOWN BELOW FIXED AND MOBILE BASE AXIS / UTILITY SINK / SEATING / TEACHERS DEMO DESK / WOOD CABINETS











## **PLANNING**

#### **TEII WORK CENTERS**





#### **APPLICATIONS**

#### CHEMISTRY / BIOLOGY / S.T.E.M.

#### **FURNITURE LIST**

TEII Work Centers / Demonstration Desk / Wall Mounted
Drying Rack / Perimeter Sink / Eyewash-Safety Shower / Wood
Casework / Fume Hoods

#### TEII WORK CENTER FEATURES

FIRE-RETARDANT UNDERSTRUCTURE

10-GAUGE STEEL SUPPORT PEDESTAL

MARINE EDGE TOP TO CONTROL SPILLS

DRAWER, CUPBOARD OR COMBINATION UNDER STORAGE

VANDAL-RESISTANT UNICAST FIXTURES // CW/G

RAISED TURRETS FOR TALL BEAKERS OR SUPPLIES

ELECTRICAL OPTIONS AVAILABLE

#### /// SAMPLE LAYOUTS





**SHOWN** SPLIT TOP TEIL W/ FULL TROUGH

#### ADDITIONAL PRODUCTS page 32

CASEWORK

DEMONSTRATION DESK

TALL STORAGE CABINET

FUME HOODS



#### TEII WORK CENTER OPTIONS







FLAT TOP/ CENTER SINK

# **PROJECTS**

TEII WORK CENTERS











SHOWN OPPOSITE TEIL W/ FULL TROUGH SINK // COMBINATION STORAGE SHOWN



SHOWN ABOVE TEILW/O TROUGH

# **PLANNING**

#### **WOOD BASE TABLES**





#### **APPLICATIONS**

#### CHEMISTRY / BIOLOGY

#### FURNITURE LIST

Wood Base Tables / Demonstration Desk / Wall Mounted
Drying Rack / Perimeter Sink / Wood Casework

#### WOOD BASE TABLE FEATURES

SOLID WOOD FRAME CONSTRUCTION

CHEMICAL RESISTANT, UV FINISH

WORK SURFACE IN EPOXY OR PHENOLIC RESIN

AVAILABLE IN 5+ FINISHES

METAL WIRE PULLS STANDARD

PROTECTIVE RUBBER BOOTS

#### /// SAMPLE LAYOUT