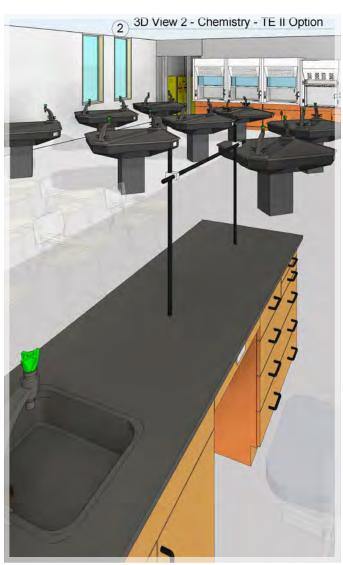

#### **TEII WORK CENTERS**

#### **APPLICATIONS**

#### CHEMISTRY / BIOLOGY / S.T.E.M.

#### **FURNITURE LIST**

TEII Work Centers / Demonstration Desk / Wall Mounted
Drying Rack / Perimeter Sink / Eyewash-Safety Shower / Wood
Casework / Fume Hoods

#### TEII WORK CENTER FEATURES

FIRE-RETARDANT UNDERSTRUCTURE

10-GAUGE STEEL SUPPORT PEDESTAL

MARINE EDGE TOP TO CONTROL SPILLS

DRAWER, CUPBOARD OR COMBINATION UNDER STORAGE

VANDAL-RESISTANT UNICAST FIXTURES // CW/G

RAISED TURRETS FOR TALL BEAKERS OR SUPPLIES

ELECTRICAL OPTIONS AVAILABLE

#### /// SAMPLE LAYOUTS

**SHOWN** SPLIT TOP TEIL W/ FULL TROUGH