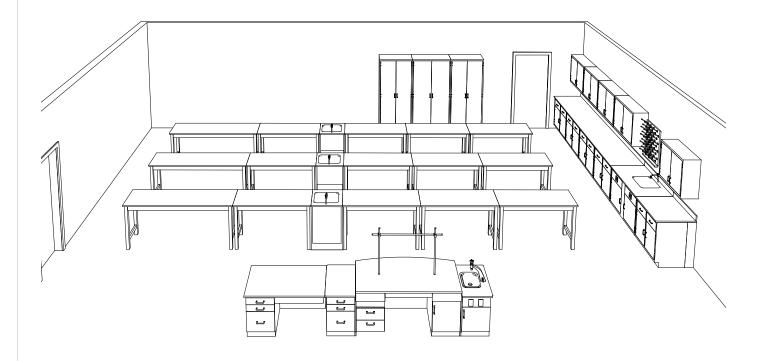

# **PROJECTS**

TEII WORK CENTERS

SHOWN OPPOSITE TEIL W/ FULL TROUGH SINK // COMBINATION STORAGE SHOWN

SHOWN ABOVE TEILW/O TROUGH

#### **FURNITURE LIST**

TEII Work Centers / Demonstration Desk / Wall Mounted
Drying Rack / Perimeter Sink / Eyewash-Safety Shower / Wood
Casework / Fume Hoods