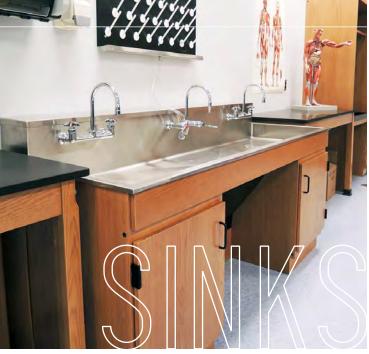

#### *FIXTURES*

#### **GOOSENECK FAUCETS**

POLISHED CHROME FINISH / PURE TIN INTERIOR LINING / BAKED EPOXY UPPER ASSEMBLIES

PHENOLIC, EPOXY RESIN, AND STAINLESS STEEL WORK SURFACES

HOT + COLD WATER FIXTURES WITH POLISHED CHROME FINISH

#### UTILITY SINK

STAINLESS STEEL BASIN / MULTI-USER CLEAN UP STATION W/ STORAGE

| /// NOTES |  |  |
|-----------|--|--|
|           |  |  |
|           |  |  |
|           |  |  |
|           |  |  |
|           |  |  |
|           |  |  |
|           |  |  |
|           |  |  |
|           |  |  |
|           |  |  |
|           |  |  |
|           |  |  |
|           |  |  |
|           |  |  |
|           |  |  |
|           |  |  |
|           |  |  |
|           |  |  |
|           |  |  |