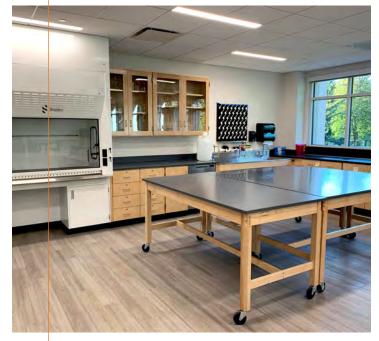

# **PROJECTS**

**WOOD BASE TABLES** 

| SHOWN ABOVE 2-STUDENT, WOOD BASE TABLES

#### /// SAMPLE INSTALLATIONS

 $\rightarrow$ 

SHOWN BELOW 2--STUDENT, WOOD BASE TABLES // SHOWN WITH AND WITHOUT CASTERS