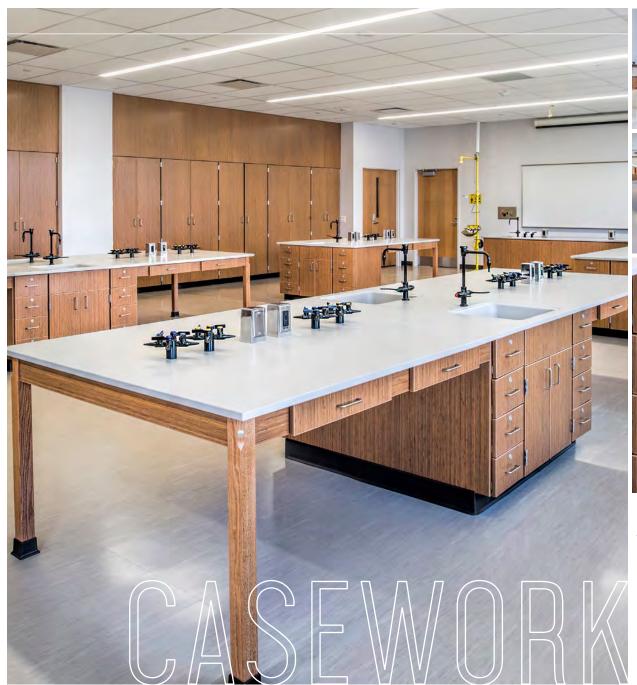

# **PROJECTS**

**WOOD BASE TABLES** 

| SHOWN ABOVE 2-STUDENT, WOOD BASE TABLES

#### /// SAMPLE INSTALLATIONS

 $\rightarrow$ 

SHOWN BELOW 2--STUDENT, WOOD BASE TABLES // SHOWN WITH AND WITHOUT CASTERS