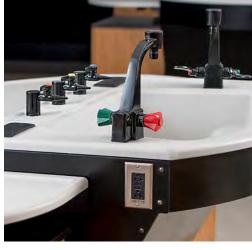

#### *FIXTURES*

#### **GOOSENECK FAUCETS**

POLISHED CHROME FINISH / PURE TIN INTERIOR LINING / BAKED EPOXY UPPER ASSEMBLIES

PHENOLIC, EPOXY RESIN, AND STAINLESS STEEL WORK SURFACES

HOT + COLD WATER FIXTURES WITH POLISHED CHROME FINISH