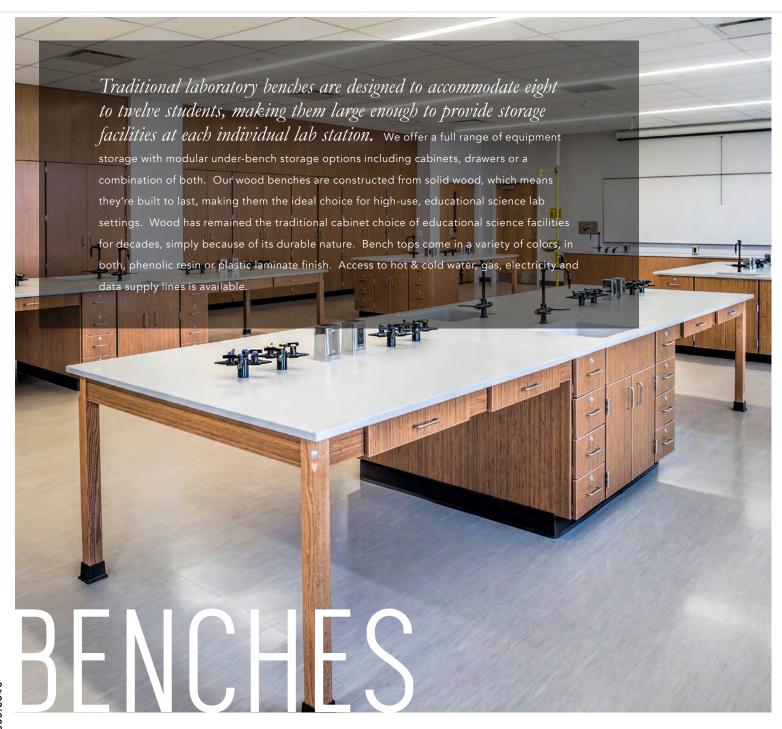

# **PLANNING**

**BENCHES** 

#### **BIOLOGY / CHEMISTRY / GENERAL SCIENCE / PHYSICS**

#### **FURNITURE LIST**

Benches / Demonstration Desk / Wall Mounted Drying Rack / Perimeter Sinks / Wood Casework / Tall Storage

#### BENCH FEATURES

SOLID WOOD CONSTRUCTION

AVAILABLE IN 5+ FINISHES

CHEMICAL RESISTANT, UV FINISH

WORK SURFACE IN EPOXY OR PHENOLIC RESIN

METAL WIRE PULLS STANDARD

OPTIONAL CENTER SINK(S)

DRAWER, CABINET OR COMBINATION UNDER STORAGE

#### /// SAMPLE LAYOUTS

**SHOWN** BENCHES W/ ACCESS TO SERVICES

### **PROJECTS**

**BENCHES** 

SHOWN ABOVE BENCH W/ CENTER SINKS, STORAGE AND ACCESS TO SERVICES // GAS, H/W, C/W AND ELECTRIC