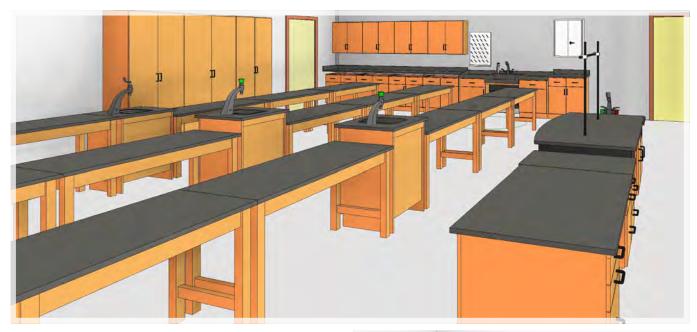

# **PROJECTS**

TEII WORK CENTERS

SHOWN OPPOSITE TEIL W/ FULL TROUGH SINK // COMBINATION STORAGE SHOWN

SHOWN ABOVE TEILW/O TROUGH

#### **FURNITURE LIST**

TEII Work Centers / Demonstration Desk / Wall Mounted
Drying Rack / Perimeter Sink / Eyewash-Safety Shower / Wood
Casework / Fume Hoods