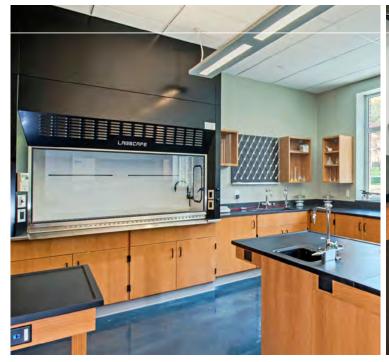

#### FUME HOODS

#### **MAXIMUM SAFETY**

STEEL OR WOOD BASE CABINETS / STANDARD WORK SURFACE IN BLACK EPOXY RESIN

# /// FLEXIBLE PRODUCT OFFERINGS, TO TRANSFORM ANY ROOM INTO A MODERN, INSPIRATIONAL, SCIENCE LABORATORY.

| SHOWN OPPOSITE WOOD CASEWORK / AIR FOIL FUME HOOD / WOOD BASE TABLES / UTILITY SINK / PEGBOARDS