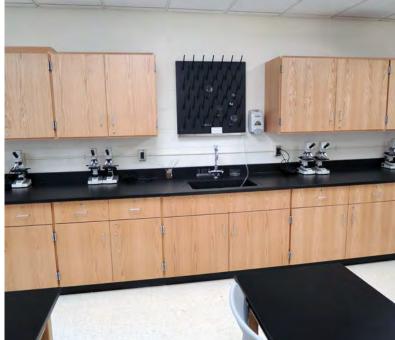

#### **BENCHES**

#### COUNTER SPACE FOR WORKING

WOOD OR METAL CASEWORK / OPTIONAL END SINK + GFI OUTLET(S).