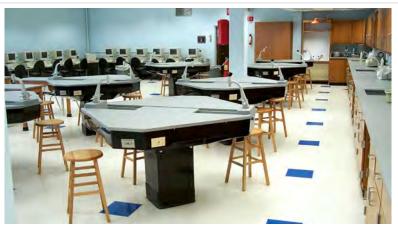

# **PROJECTS**

TEII WORK CENTERS

SHOWN OPPOSITE TEIL W/ FULL TROUGH SINK // COMBINATION STORAGE SHOWN

SHOWN ABOVE TEILW/O TROUGH