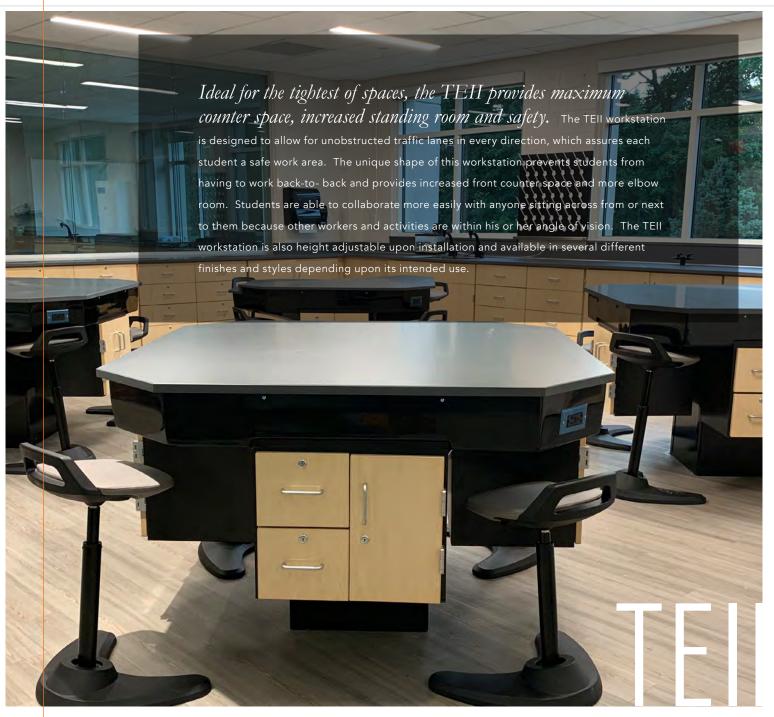

#### **TEII WORK CENTERS**

#### TEII WORK CENTER FEATURES

FIRE-RETARDANT UNDERSTRUCTURE

10-GAUGE STEEL SUPPORT PEDESTAL

MARINE EDGE TOP TO CONTROL SPILLS

DRAWER, CUPBOARD OR COMBINATION UNDER STORAGE

VANDAL-RESISTANT UNICAST FIXTURES // CW/G

RAISED TURRETS FOR TALL BEAKERS OR SUPPLIES

ELECTRICAL OPTIONS AVAILABLE

#### /// SAMPLE LAYOUTS

**SHOWN** SPLIT TOP TEIL W/ FULL TROUGH

#### TEII WORK CENTER OPTIONS

FLAT TOP/ CENTER SINK

# **PROJECTS**

TEII WORK CENTERS

SHOWN OPPOSITE TEIL W/ FULL TROUGH SINK // COMBINATION STORAGE SHOWN

SHOWN ABOVE TEILW/O TROUGH