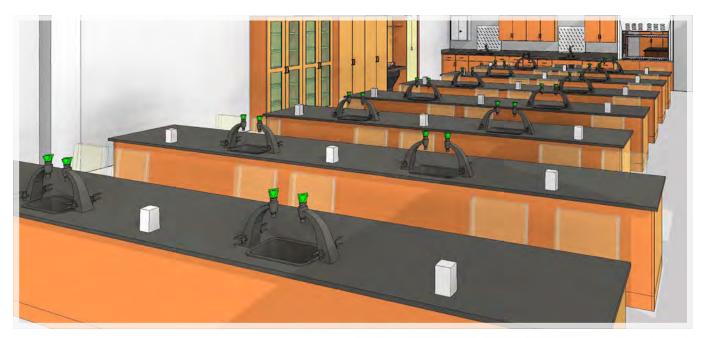

#### /// SAMPLE LAYOUTS

SHOWN FIXED AXIS W/ SINK

#### /// SAMPLE INSTALLATIONS

 $\rightarrow$ 

SHOWN BELOW FIXED AND MOBILE BASE AXIS / UTILITY SINK / SEATING / TEACHERS DEMO DESK / WOOD CABINETS