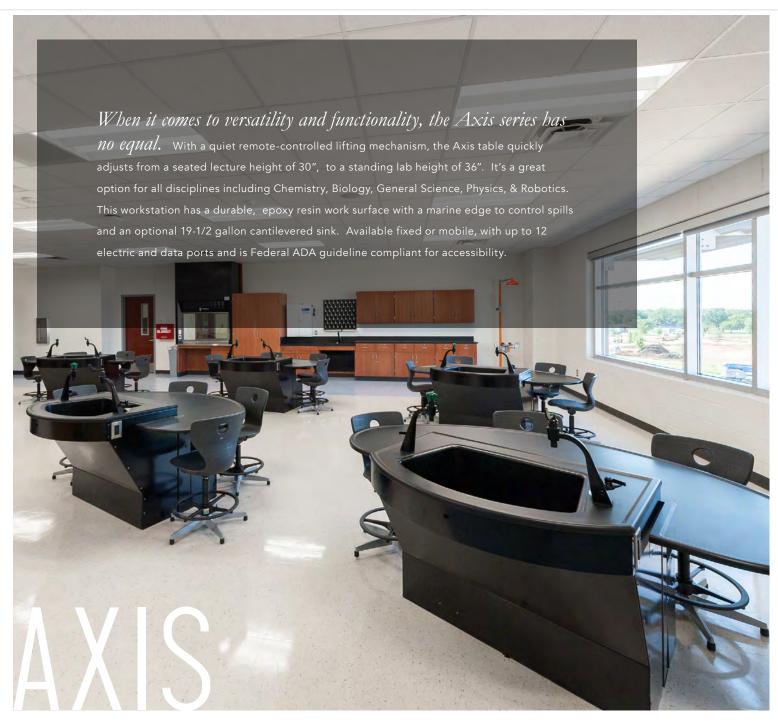

#### **AXIS WORKSTATIONS**

#### AXIS WORKSTATION FEATURES

8' WORK SURFACE

HEIGHT ADJUSTABLE - 30' TO 36"

PLUMBING, ELECTRIC & DATA SUPPLY CAPABLE

FEDERAL ADA GUIDELINE COMPLIANT FOR ACCESSIBILITY

19-1/2 GALLON CANTILEVERED SINK OPTIONAL

UP TO 12 ELECTRICAL OUTLETS AND DATA PORTS

VANDAL-RESISTANT UNICAST FIXTURES // CW/HW/G

EPOXY RESIN WORKTOP WITH A MARINE EDGE

## **PROJECTS**

AXIS WORKSTATIONS

| SHOWN ABOVE FIXED BASED AXIS WORKSTATIONS W/ SINK