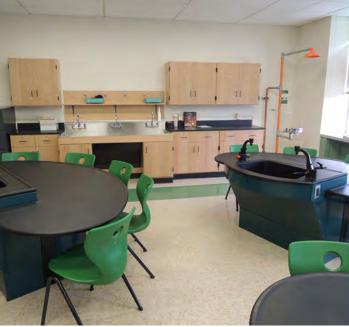

## **PROJECTS**

AXIS WORKSTATIONS

| SHOWN ABOVE FIXED BASED AXIS WORKSTATIONS W/ SINK

#### /// SAMPLE INSTALLATIONS

 $\rightarrow$ 

SHOWN BELOW FIXED AND MOBILE BASE AXIS / UTILITY SINK / SEATING / TEACHERS DEMO DESK / WOOD CABINETS