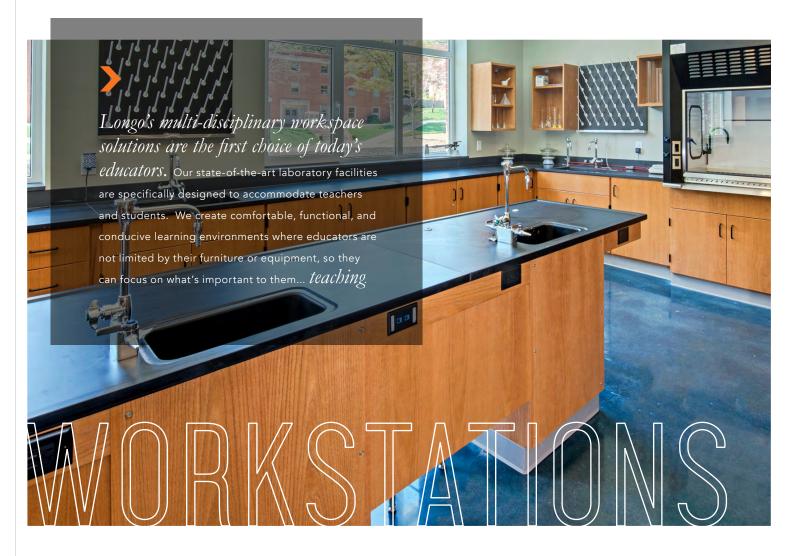

# /// LABORATORY WORKSPACE PLANNING OF ANY SIZE, APPLICATION, OR BUDGET.

With the world's most advanced laboratory equipment and flexible design solutions, Longo Labs is able to meet the fluctuating requirements of any educational science application. From Biology and Chemistry to Robotics and STEM, we have many sample classroom drawings available to show the various possibilities for each and every laboratory type. The following pages demonstrate the dynamic range of our laboratory planning services and products through sample layouts of multiple lab types accompanied by a variety of project images showing different variations of each student workstation.

#### STUDENT WORKSTATION OPTIONS

AXIS WORKSTATIONS

TEIL WORK CENTERS

WOOD BASE TABLES

PIER TABLES

METAL BASE TABLES

BENCHES