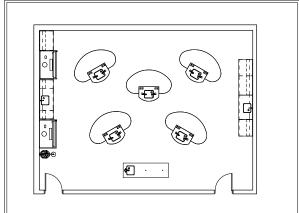

# /// LABORATORY WORKSPACE PLANNING OF ANY SIZE, APPLICATION, OR BUDGET.

With the world's most advanced laboratory equipment and flexible design solutions, Longo Labs is able to meet the fluctuating requirements of any educational science application. From Biology and Chemistry to Robotics and STEM, we have many sample classroom drawings available to show the various possibilities for each and every laboratory type. The following pages demonstrate the dynamic range of our laboratory planning services and products through sample layouts of multiple lab types accompanied by a variety of project images showing different variations of each student workstation.

#### STUDENT WORKSTATION OPTIONS

AXIS WORKSTATIONS

TEIL WORK CENTERS

WOOD BASE TABLES

PIER TABLES

METAL BASE TABLES

BENCHES

#### /// SAMPLE LAYOUTS

SHOWN FIXED AXIS W/ SINK