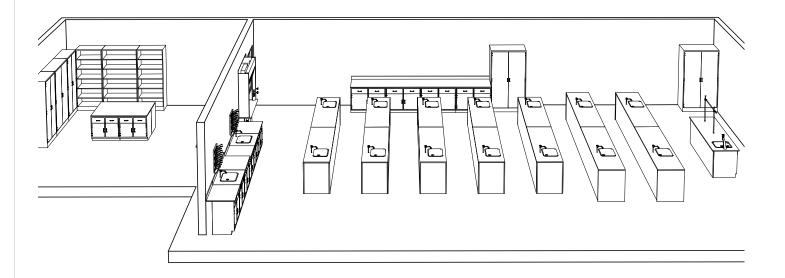

YSICS / ROBOTICS / S.T.E.M

#### **FURNITURE LIST**

Metal Base Tables / Demonstration Desk / Wall Mounted Drying Rack / Perimeter Sinks / Metal Casework

#### METAL BASE TABLE FEATURES

16" OR 18" GAUGE STEEL FRAME CONSTRUCTION
WORK SURFACE IN EPOXY OR PHENOLIC RESIN
POWDER COATED STEEL FINISH FRAME
CASTERS / ADJUSTABLE HEIGHT LEGS OPTIONAL
METAL WIRE PULLS STANDARD ON STORAGE

#### /// SAMPLE LAYOUTS





SHOWN MOBILE METAL BASE TABLES

#### ADDITIONAL PRODUCTS page 32

CASEWORK

DEMONSTRATION DESK
PERIMETER CABINETS
FUME HOODS



#### METAL BASE TABLE OPTIONS





# **PROJECTS**

METAL BASE TABLES











SHOWN OPPOSITE METAL BASE, MOBILE TABLES // SERVICES FROM CENTER SERVICE SPINE SHOWN



| SHOWN ABOVE METAL BASE TABLE SYSTEM W/ MOBILE UNDER STORAGE

# **PLANNING**

**BENCHES** 





#### **APPLICATIONS**

#### **BIOLOGY / CHEMISTRY / GENERAL SCIENCE / PHYSICS**

#### **FURNITURE LIST**

Benches / Demonstration Desk / Wall Mounted Drying Rack / Perimeter Sinks / Wood Casework / Tall Storage

#### BENCH FEATURES

SOLID WOOD CONSTRUCTION

AVAILABLE IN 5+ FINISHES

CHEMICAL RESISTANT, UV FINISH

WORK SURFACE IN EPOXY OR PHENOLIC RESIN

METAL WIRE PULLS STANDARD

OPTIONAL CENTER SINK(S)

DRAWER, CABINET OR COMBINATION UNDER STORAGE

#### /// SAMPLE LAYOUTS





**SHOWN** BENCHES W/ ACCESS TO SERVICES

#### ADDITIONAL PRODUCTS page 32

CASEWORK

DEMONSTRATION DESKS
PERIMETER CABINETS
TALL STORAGE



#### BENCH STORAGE OPTIONS



REAGENT RACKS W/ UNDER STORAGE



DRAWER + CABINET



CABINET

### **PROJECTS**

**BENCHES** 



SHOWN ABOVE BENCH W/ CENTER SINKS, STORAGE AND