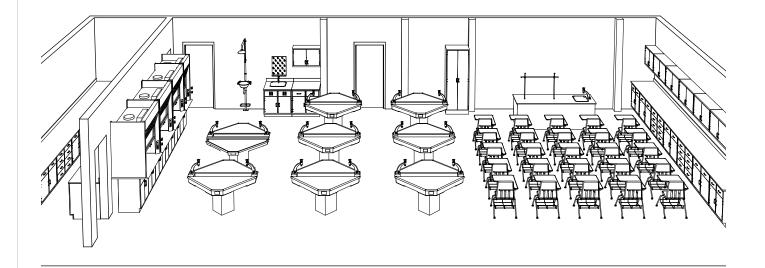

EIGHT ADJUSTABLE - 30' TO 36"

PLUMBING, ELECTRIC & DATA SUPPLY CAPABLE

FEDERAL ADA GUIDELINE COMPLIANT FOR ACCESSIBILITY

19-1/2 GALLON CANTILEVERED SINK OPTIONAL

UP TO 12 ELECTRICAL OUTLETS AND DATA PORTS

VANDAL-RESISTANT UNICAST FIXTURES // CW/HW/G

EPOXY RESIN WORKTOP WITH A MARINE EDGE

#### /// SAMPLE LAYOUTS





SHOWN FIXED AXIS W/ SINK

#### ADDITIONAL PRODUCTS page 32

WOOD CASEWORK STANDARD DEMONSTRATION DESK TALL STORAGE CABINET AIR FOIL FUME HOODS



#### AXIS WORKSTATION OPTIONS



## **PROJECTS**

AXIS WORKSTATIONS



| SHOWN ABOVE FIXED BASED AXIS WORKSTATIONS W/ SINK

#### /// SAMPLE INSTALLATIONS

 $\rightarrow$ 

SHOWN BELOW FIXED AND MOBILE BASE AXIS / UTILITY SINK / SEATING / TEACHERS DEMO DESK / WOOD CABINETS











## **PLANNING**

#### **TEII WORK CENTERS**





#### **APPLICATIONS**

#### CHEMISTRY / BIOLOGY / S.T.E.M.

#### **FURNITURE LIST**

TEII Work Centers / Demonstration Desk / Wall Mounted
Drying Rack / Perimeter Sink / Eyewash-Safety Shower / Wood
Casework / Fume Hoods

#### TEII WORK CENTER FEATURES

FIRE-RETARDANT UNDERSTRUCTURE

10-GAUGE STEEL SUPPORT PEDESTAL

MARINE EDGE TOP TO CONTROL SPILLS

DRAWER, CUPBOARD OR COMBINATION UNDER STORAGE

VANDAL-RESISTANT UNICAST FIXTURES // CW/G

RAISED TURRETS FOR TALL BEAKERS OR SUPPLIES

ELECTRICAL OPTIONS AVAILABLE

#### /// SAMPLE LAYOUTS





**SHOWN** SPLIT TOP TEIL W/ FULL TROUGH

#### ADDITIONAL PRODUCTS page 32

CASEWORK

DEMONSTRATION DESK

TALL STORAGE CABINET

FUME HOODS



#### TEII WORK CENTER OPTIONS







FLAT TOP/ CENTER SINK

# **PROJECTS**

TEII WORK CENTERS











SHO