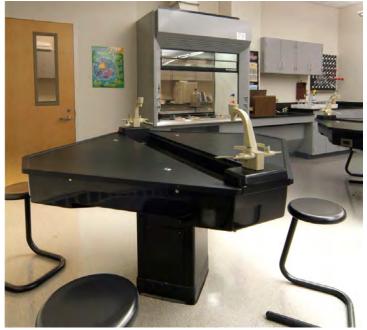

# **PROJECTS**

TEII WORK CENTERS

SHOWN OPPOSITE TEIL W/ FULL TROUGH SINK // COMBINATION STORAGE SHOWN

SHOWN ABOVE TEILW/O TROUGH