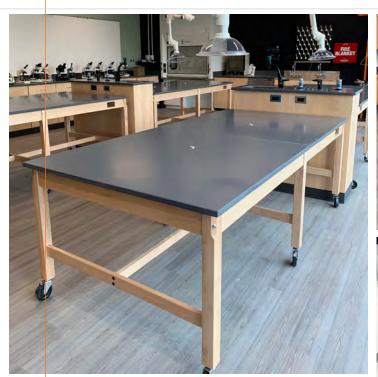

# **PROJECTS**

**WOOD BASE TABLES** 

| SHOWN ABOVE 2-STUDENT, WOOD BASE TABLES

#### /// SAMPLE INSTALLATIONS

 $\rightarrow$ 

SHOWN BELOW 2--STUDENT, WOOD BASE TABLES // SHOWN WITH AND WITHOUT CASTERS