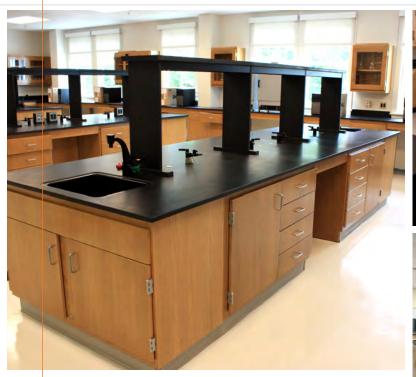

# **PLANNING**

**BENCHES** 

#### **BIOLOGY / CHEMISTRY / GENERAL SCIENCE / PHYSICS**

#### **FURNITURE LIST**

Benches / Demonstration Desk / Wall Mounted Drying Rack / Perimeter Sinks / Wood Casework / Tall Storage

#### BENCH FEATURES

SOLID WOOD CONSTRUCTION

AVAILABLE IN 5+ FINISHES

CHEMICAL RESISTANT, UV FINISH

WORK SURFACE IN EPOXY OR PHENOLIC RESIN

METAL WIRE PULLS STANDARD

OPTIONAL CENTER SINK(S)

DRAWER, CABINET OR COMBINATION UNDER STORAGE

#### /// SAMPLE INSTALLATIONS

 $\rightarrow$ 

SHOWN BELOW BENCHES W/ END SINKS, CENTER SINKS, DRAWER + CABINET STORAGE AND ACCESS TO SERVICES