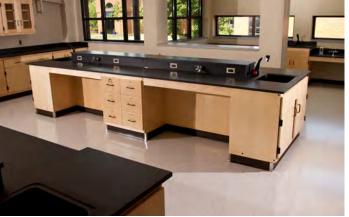

# **PLANNING**

**BENCHES** 

#### **BIOLOGY / CHEMISTRY / GENERAL SCIENCE / PHYSICS**

#### **FURNITURE LIST**

Benches / Demonstration Desk / Wall Mounted Drying Rack / Perimeter Sinks / Wood Casework / Tall Storage

#### BENCH FEATURES

SOLID WOOD CONSTRUCTION

AVAILABLE IN 5+ FINISHES

CHEMICAL RESISTANT, UV FINISH

WORK SURFACE IN EPOXY OR PHENOLIC RESIN

METAL WIRE PULLS STANDARD

OPTIONAL CENTER SINK(S)

DRAWER, CABINET OR COMBINATION UNDER STORAGE

#### /// SAMPLE INSTALLATIONS

 $\rightarrow$ 

SHOWN BELOW BENCHES W/ END SINKS, CENTER SINKS, DRAWER + CABINET STORAGE AND ACCESS TO SERVICES