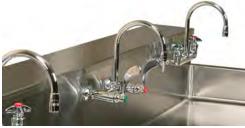

#### *FIXTURES*

#### **GOOSENECK FAUCETS**

POLISHED CHROME FINISH / PURE TIN INTERIOR LINING / BAKED EPOXY UPPER ASSEMBLIES