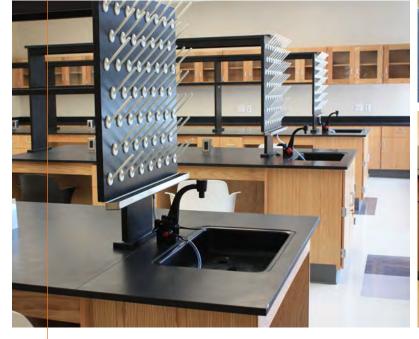

# **PRODUCTS**

**FUME HOODS / FIXTURES / SINK STATIONS** 

#### FUME HOODS

#### **MAXIMUM SAFETY**

STEEL OR WOOD BASE CABINETS / STANDARD WORK SURFACE IN BLACK EPOXY RESIN

#### *FIXTURES*

#### **GOOSENECK FAUCETS**

POLISHED CHROME FINISH / PURE TIN INTERIOR LINING / BAKED EPOXY UPPER ASSEMBLIES