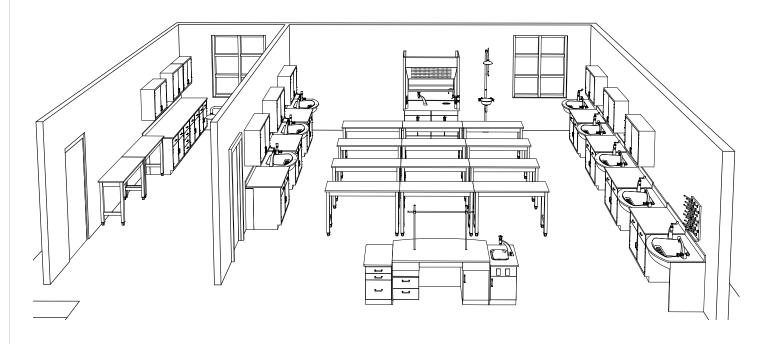

#### /// SAMPLE LAYOUTS

SHOWN FIXED AXIS W/ SINK

#### /// SAMPLE LAYOUTS

**SHOWN** SPLIT TOP TEIL W/ FULL TROUGH