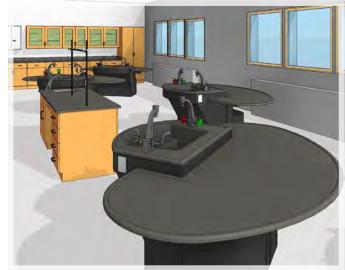

## **PROJECTS**

AXIS WORKSTATIONS

| SHOWN ABOVE FIXED BASED AXIS WORKSTATIONS W/ SINK

#### /// SAMPLE INSTALLATIONS

 $\rightarrow$ 

SHOWN BELOW FIXED AND MOBILE BASE AXIS / UTILITY SINK / SEATING / TEACHERS DEMO DESK / WOOD CABINETS